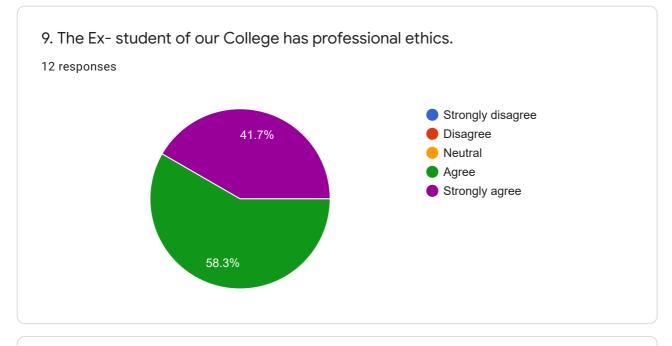

0

https://docs.google.com/forms/d/17AabTXzujhB0qHOvNKD2F3S9G0kMflwjaXMCf6o6tCw/viewanalytics

10. The Ex- student of our College has professional ethics.

| Suggetion for improvement.<br>12 responses                            |   |
|-----------------------------------------------------------------------|---|
| heres proffessors are very conversent and caring, helpuful nature     |   |
| Change the syllabus home science department                           | L |
| Everything is well managed                                            | L |
| I got a lot of improvements in ky life by parlour course              | L |
| Monitoring ex-student                                                 | L |
| good and honest at her job                                            | L |
| Student development                                                   |   |
| Little bit improving to provide the practical knowledge for students. |   |
| everything very good                                                  | • |
|                                                                       |   |