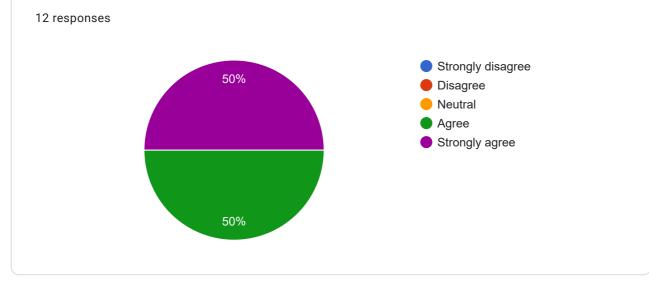

0

https://docs.google.com/forms/d/17AabTXzujhB0qHOvNKD2F3S9G0kMflwjaXMCf6o6tCw/viewanalytics

10. The Ex- student of our College has professional ethics.

| Suggetion for improvement.<br>12 responses                            |   |
|-----------------------------------------------------------------------|---|
| heres proffessors are very conversent and caring, helpuful nature     |   |
| Change the syllabus home science department                           | L |
| Everything is well managed                                            | L |
| I got a lot of improvements in ky life by parlour course              | L |
| Monitoring ex-student                                                 | L |
| good and honest at her job                                            | L |
| Student development                                                   |   |
| Little bit improving to provide the practical knowledge for students. |   |
| everything very good                                                  | • |
|                                                                       |   |